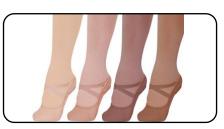

# Optional: Matching Skin tone tights & ballet shoes

 Students may opt for this option over the pink ballet shoes and tights.

All OBS students will need the required leotard with OBS logo for their class. See below for the style and color as needed based on your students level. This leotard is only available for purchase from Dancewear Corner.