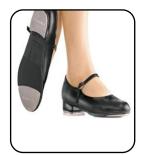

t shoes and tights.

All OBS students will need the required leotard with OBS logo for their class. See below for the style and color as needed based on your students level. This leotard is only available for purchase from Dancewear Corner.







# Pre-Primary 3's & 4's

• #44464 in Pink

### Primary A & B

• #44464 in Light Blue

### **Primary C**

• #4453 in Lilac







Level 1

• #4464 in Turquoise

Level 2

• #4464 in Royal

Level 3

• #4464 in Purple







# Upper Level & Academy 1

• #4464 in Navy

### Academy 2 & 3

• #4464 in Eggplant

### **Youth Dance**

 Any solid black camisole leotard







## Men's Top

# Men's Tights & Footwear

 All level's should wear white socks with white ballet shoes

## Optional Young Men's Shorts

• For level's Pre-Primary & Primary only











#### **Jazz Shoes**

- •Tan split sole
- •Capezio EJ2
- •Required for Primary C, Level 1, Academy Musical Theatre and all jazz electives/youth dance classes.

#### Jazz Pants

- •Black bootleg style
- •Required for Primary C, Level 1 and all jazz electives/yout h dance classes.

### Character Skirt

- •Ballet Rosa Black Character skirt
- •Required for level's 2, 3 and all Academy levels.

### Character Shoes

- •Required for level's 2, 3 and all Academy levels.
- •So Danca R001 for level's 2A/2B
- •So Danca R002 for level's 3+

#### Tap Shoes

- Required for Tap electives only.
- Black with buckle strap.