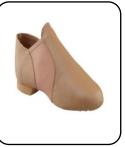

#### **Jazz Shoes**

- •Tan split sole
- •Capezio EJ2
- •Required for Primary C, Level 1, Academy Musical Theatre and all jazz electives/youth dance classes.